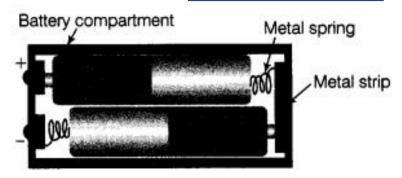

## Heating & Magnetic effect of Electric current

Connecting two cells together to make battery

## Connection of Cells/Battery

'+' and '-' symbols are printed in the battery in order to have an exact placement of the cells in their respective battery compartment.

- ➤ The switch or key can be placed anywhere in the circuit.
- ➤ The circuit is complete and it is said to be closed only when the switch is ON.
- ➤ The circuit is incomplete and it is said to be open, only when the switch is OFF.